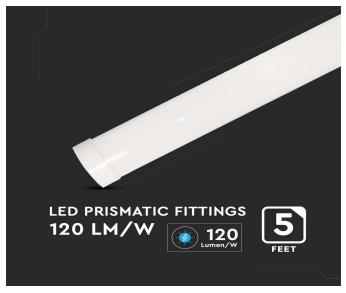

# PRISMATIC 120 LUMEN | LED LIGHTING

V-TAC's LED Lighting range includes lighting that fulfills the needs of various end-users and industries, offering efficient and innovative products that provide modern solutions at an affordable price. We are proud to also provide an extended multi-year warranty on our products, as well as detailed support.

# **FEATURES**

- Prismatic Fitting designed with Lumen efficiency 120LM/W
- Fitted with high efficiency SMD-Samsung Chip that offer up to 85% in energy savings
- Ballast or Starter not required, direct AC Power
- Long life span, low maintanence and energy saving
- No flickering, No UV radiation
- Applications Residential, Hotels, Malls, Office and many more

| Watts:             | 50                |
|--------------------|-------------------|
| Lumens:            | 6000              |
| Input Power:       | AC:220-240V, 50Hz |
| Long Life:         | 25,000 Hours      |
| Unit Color:        | White             |
| Body Type:         | Plastic           |
| PF:                | >0.9              |
| LED Chip Type:     | SMD-Samsung Chip  |
| CRI:               | >80               |
| Dimmable:          | No                |
| Beam Angle:        | 120°              |
| Color Temperature: | 6500K             |
| Dimension:         | 1500x45x24mm      |
| lumens per watt:   | 120               |