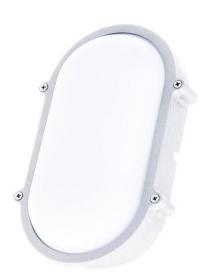

## Product Image & Line Diagram

## **Technical Data**

| General                   |                                                                    |
|---------------------------|--------------------------------------------------------------------|
| Operating Voltage         | 230v AC                                                            |
| Frequency                 | 50Hz                                                               |
| Installation Type         | Surface Mount                                                      |
| Lamp Wattage              | 15w                                                                |
| Equivalent Brightness     | 80w Halogen                                                        |
| Light Beam Angle          | 120 degrees                                                        |
| Energy Efficiency         | Class A                                                            |
| Energy usage              | 15.4KwH/1000H                                                      |
| Output                    | 900lm typical                                                      |
| Colour Temperature        | 5000k                                                              |
| LED Type                  | SMD                                                                |
| IP Rating                 | IP65                                                               |
| Class Rating              | Class 1                                                            |
| Operating Temperature     | -10°C - + 40°C                                                     |
| Mounting Hole Centres     | 176mm                                                              |
| Dimensions                | Height 214mm, Width 131mm, Depth 68mm                              |
| Weight                    | 461g Unpacked                                                      |
| Guarantee Period          | 3 Years                                                            |
| Construction              |                                                                    |
| Body                      | Painted Aluminium                                                  |
| Front Cover               | Polycarbonate                                                      |
| Designed In Accordance To | BS EN 62504:2014, EN60 598-2-5<br>Includes updates and amendments. |