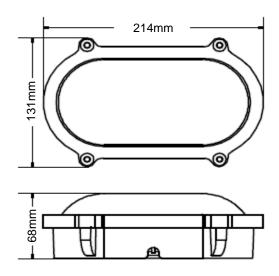

## Product Image & Line Diagram

## **Technical Data**

| General                   |                                                                    |
|---------------------------|--------------------------------------------------------------------|
| Operating Voltage         | 230v AC                                                            |
| Frequency                 | 50Hz                                                               |
| Installation Type         | Surface Mount                                                      |
| Lamp Wattage              | 15w                                                                |
| Equivalent Brightness     | 80w Halogen                                                        |
| Light Beam Angle          | 120 degrees                                                        |
| Energy Efficiency         | Class A                                                            |
| Energy usage              | 15.4KwH/1000H                                                      |
| Output                    | 900lm typical                                                      |
| Colour Temperature        | 5000k                                                              |
| LED Type                  | SMD                                                                |
| IP Rating                 | IP65                                                               |
| Class Rating              | Class 1                                                            |
| Operating Temperature     | -10°C - + 40°C                                                     |
| Mounting Hole Centres     | 176mm                                                              |
| Dimensions                | Height 214mm, Width 131mm, Depth 68mm                              |
| Weight                    | 461g Unpacked                                                      |
| Guarantee Period          | 3 Years                                                            |
| Construction              |                                                                    |
| Body                      | Painted Aluminium                                                  |
| Front Cover               | Polycarbonate                                                      |
| Designed In Accordance To | BS EN 62504:2014, EN60 598-2-5<br>Includes updates and amendments. |