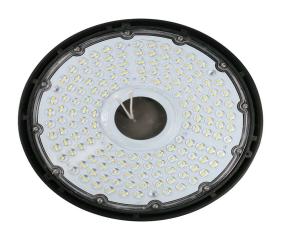

## **TECHNICAL INFORMATION**

| Watts:                 | 100                |
|------------------------|--------------------|
| Lumens:                | 11500              |
| Input Power:           | AC:175-265V, 50Hz  |
| Long Life:             | 30,000 Hours       |
| Unit Color:            | Black              |
| Body Type:             | Die Cast Aluminium |
| PF:                    | >0.9               |
| LED Chip Type:         | SMD-Samsung Chip   |
| CRI:                   | >70                |
| Operation Temperature: | -20°C to +35°C     |
| Dimmable:              | No                 |
| Beam Angle:            | 90°                |
| Color Temperature:     | 6500K              |
| Dimension:             | 250x94mm           |
| lumens per watt:       | 115                |

# **FEATURES**

- $^{ullet}$  Powerful LED light source with lumen efficeincy of 115 LM/W
- Fitted with high quality SOSEN driver
- $^{\bullet}\,$  Highly efficient Samsung LED Chips that offer up to 85% in energy savings
- IP65 Rated protection, connect with waterproof cable hose
- Suitable for industrial usage, warehouses, supermarkets, workshops, factories, warehouses, malls, exhibition halls, and outdoor areas