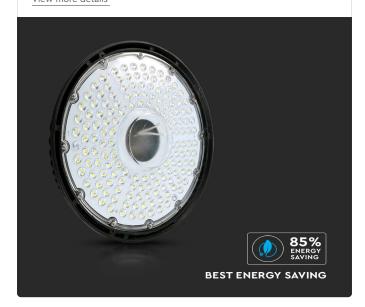

# **FEATURES**

- $^{ullet}$  Powerful LED light source with lumen efficeincy of 115 LM/W
- Fitted with high quality SOSEN driver
- $^{\bullet}\,$  Highly efficient Samsung LED Chips that offer up to 85% in energy savings
- IP65 Rated protection, connect with waterproof cable hose
- Suitable for industrial usage, warehouses, supermarkets, workshops, factories, warehouses, malls, exhibition halls, and outdoor areas